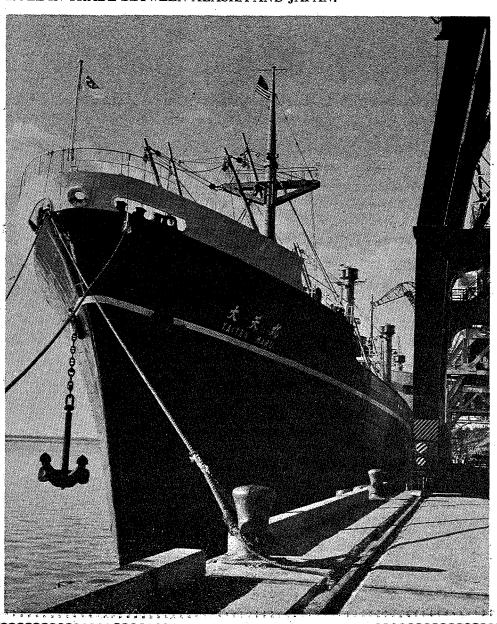

THE JAPANESE FREIGHTER "TAITEN MARU" DOCKSIDE AT THE PORT OF ANCHORAGE. JAPANESE SHIPPING PLAYS AN IMPORTANT ROLE IN TRADE BETWEEN ALASKA AND JAPAN.