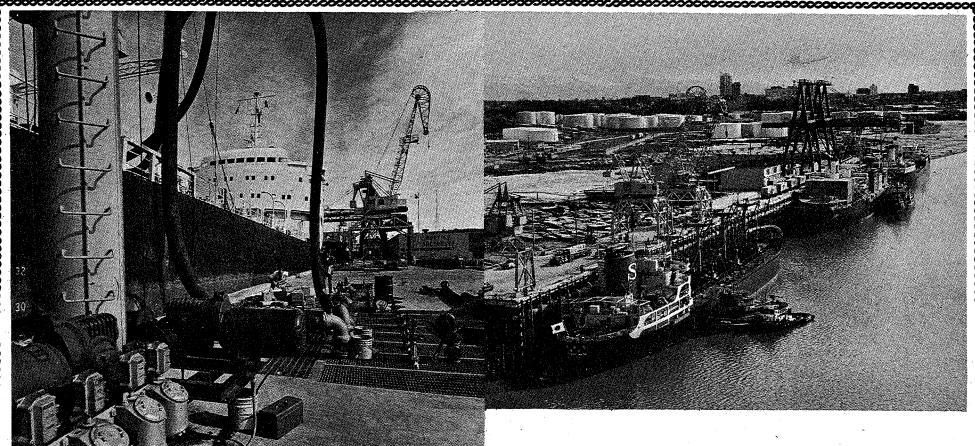

ONE OF THE MANY FOREIGN VESSELS FROM MANY NATIONS WHICH VISIT THE PORT OF ANCHORAGE.

A TYPICAL BUSY SUMMER DAY AT THE PORT. SEA LAND'S LARGE PORTAINER CARRYING SHIP UNLOADS ALONG WITH A JAPANESE FREIGHTER. (UPPER RIGHT)