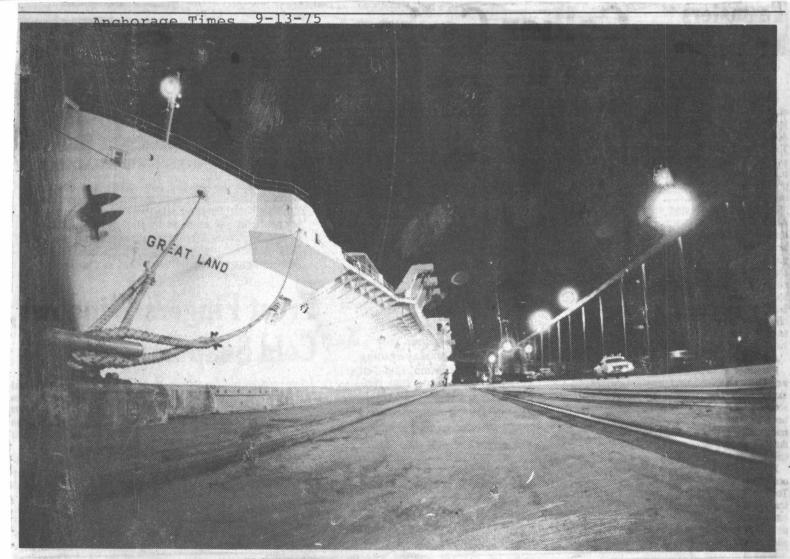

operations manager for Totem Sun Ship, walks, across the dock to inspect the mobile home before it is pulled away from the ship by a trailer truck.

Ship Makes Late Dight Debut In Anchorage " s welle .....

## SS Great Land **Arrives Here**

The SS Great Land made its maiden voyage into Anchorage last night, and the ship's owners hope to begin weekly service between Anchorage and Seattle by the end of this month.

Owner by Totem Ocean Express Inc., the vessel made its inaugural berthing at the city port yesterday at about 10 p.m., carrying a load of mobile homes, flat bed trucks and road trailers.

The 790-foot vessel will make weekly runs between the local port and Seattle, usually arriving here on Mondays, following a Friday departure. from Seattle.