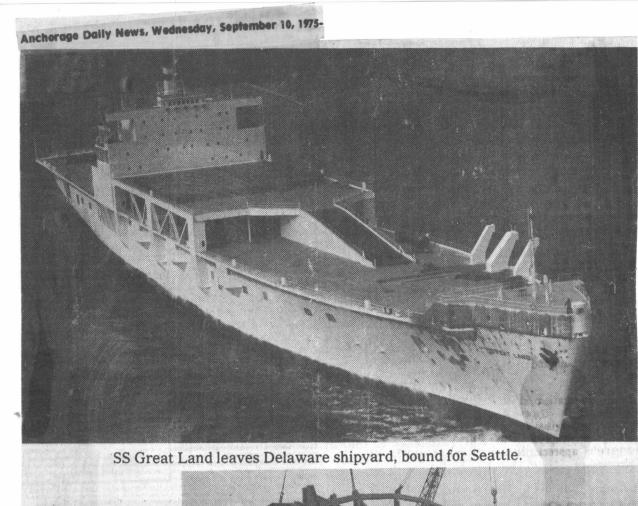

## **TOTE** ship steaming to Seattle

The SS Great Land, which will provide roll-on, roll off freight service between Seattle and Anchorage, is on its way to Seattle for final fitting. Ramps will be used to connect ship with pier at Port of Anchorage. Ship is owned by Totem Ocean Trailer Express, Inc. (TOTE).

under contract to Sun Shipbuilding, builders of the Great Land. The Great Land is to go into service shortly from Seattle, where it is to have its final fitting out period aft-er sailing from the East Coast via the Panama Canal. The Great Land will be operated by Totem Ocean Trailer Express, Inc., a subsidiary of Sun Shipbuilding and Dry Dock Co.