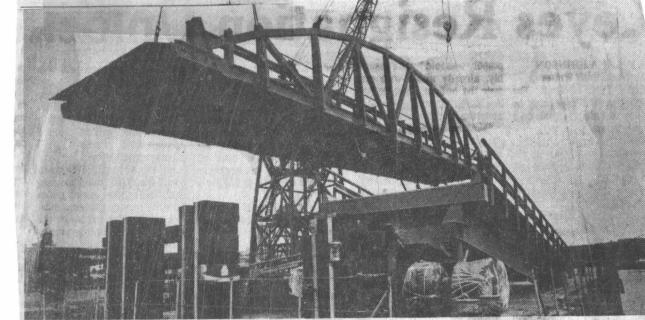

With the 790-foot trailership, Great With the 790-foot trailership, Great Land, to begin service to Alaska soon, three ship-to-shore ramps have been shipped here aboard a Foss Launch and Tug Co., barge for move of cargo between the huge vessel and the city dock. The ramp being loaded here in Seattle is one of the three, two measuring 294 feet and the third 235 feet long, built by Lockheed Shipbuilding