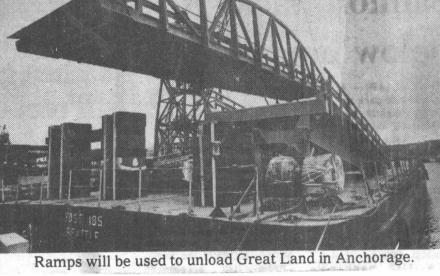

With the 790-foot trailership, Great With the 790-foot trailership, Great Land, to begin service to Alaska soon, three ship-to-shore ramps have been shipped here aboard a Foss Launch and Tug Co., barge for move of cargo between the huge vessel and the city dock. The ramp being loaded here in Seattle is one of the three, two measuring 294 feet and the third 235 feet long, built by Lockheed Shipbuilding