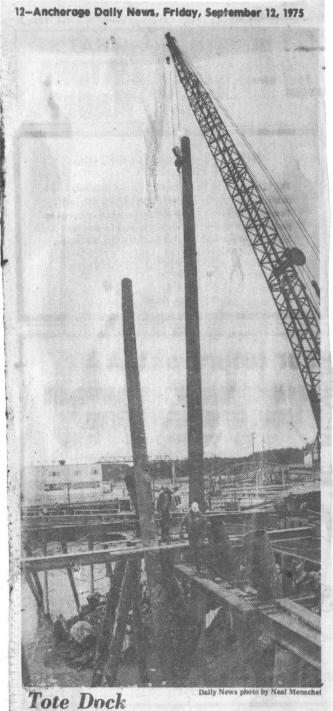

The newest docking facility in the Port of Anchorage will be this trestle constructed by Totem Ocean Trailer Express to accomodate their new 790-foot freighter which will begin serving the city this weekend.